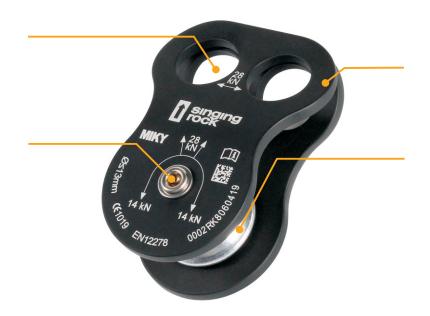

Lightweight pulley with two attachment holes. Designed for tree climbing application. Suitable for use with Prusik friction knot.

### **DESCRIPTION**

Two attachment holes with strength 28 kN.

Brass self lubricating bushing.

Anodized aluminum alloy sidewalls.

Aluminum alloy sheave for textile ropes and auxiliary cords up to 13 mm in diameter.

### **KEY FEATURES**

two attachment holes self lubricating bushing

# **STANDARDS**

**(€** 1019

EN 12278: 2007

## **TECHNICAL INFO**

Data Matrix: XXXXRK806MMYY

Serial number: XXXX: unique number Rk806: product code MM: month of production YY: year of production

RK806BB00 Version: 05/2019