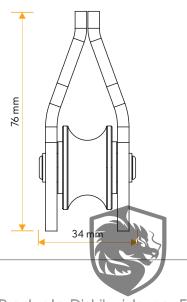

### **DESCRIPTION**

Two attachment holes with strength 28 kN.

Brass self lubricating bushing.

Anodized aluminum alloy sidewalls.

Aluminum alloy sheave for textile ropes and auxiliary cords up to 13 mm in diameter.

# **FEATURES**

max. 13 mm

105 g