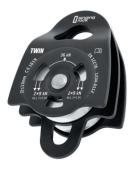

### **ACCESSORIES**

pulley EXTRA RK801BB00

pulley TWIN RK802BB00

pulley SMALL RK800BB00

timber accessory cord W2608X/W2610X

**OXY triple lock** K0122EE07/K0122BB07

+ + +

**NOTES** 