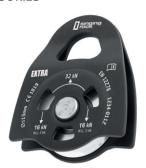

### **ACCESSORIES**

pulley EXTRA RK801BB00

pulley TWIN RK802BB00

pulley SMALL RK800BB00

timber accessory cord W2608X/W2610X

**OXY triple lock** K0122EE07/K0122BB07

+ + +

**NOTES** 