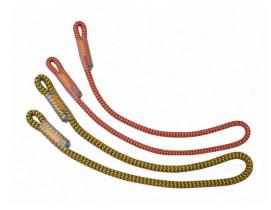

### **ACCESSORIES**

pulley EXTRA RK801BB00

pulley TWIN RK802BB00

pulley SMALL RK800BB00

timber accessory cord W2608X/W2610X

**OXY triple lock** K0122EE07/K0122BB07

+ + +

**NOTES** 