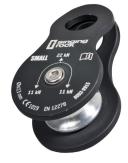

### **ACCESSORIES**

pulley EXTRA RK801BB00

pulley TWIN RK802BB00

pulley SMALL RK800BB00

timber accessory cord W2608X/W2610X

**OXY triple lock** K0122EE07/K0122BB07

+ + +

**NOTES** 