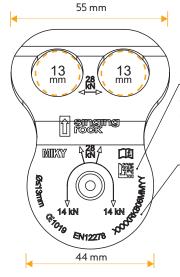

### **DESCRIPTION**

Two attachment holes with strength 28 kN.

Brass self lubricating bushing.

Anodized aluminum alloy sidewalls.

Aluminum alloy sheave for textile ropes and auxiliary cords up to 13 mm in diameter.

# **STANDARDS**

**(€** 1019

EN 12278: 2007

# **FEATURES**

max. 13 mm

105 g

## **TECHNICAL INFO**

Data Matrix: XXXXRK806MMYY

Serial number: XXXX: unique number Rk806: product code MM: month of production YY: year of production

RK806BB00 Version: 05/2019